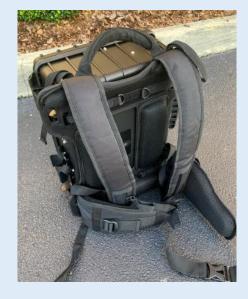

## Battery-Powered Disinfection Backpack Sprayer

Self contained, battery-powered backpack extremely efficient. The ideal sprayer for areas such as vehicles, public transportation, halls, stairwells, and other areas that have limited access to electrical outlets.

ESS

| Chemical Container    | 1 One-liter Nalgene bottle                                                |
|-----------------------|---------------------------------------------------------------------------|
| Backpack Dimensions   | H 20" x W 18" x D 10"                                                     |
| Spraywand             | Non-rechargeable; spraywand receives power directly from backpack battery |
| Hose (air and liquid) | 3 Feet                                                                    |
| Liquid Flow Rate      | 65/75 ml per minute                                                       |
| Weight                | 31 lbs. including spraywand, full bottle, and small battery               |
| Battery Type          | 8Ah LiFe PO4                                                              |
| Battery Run Time      | 8Ah / 1 hour                                                              |
| Droplet Size          | 40 micron VMD                                                             |
| Spray Range           | 3 to 4 feet                                                               |