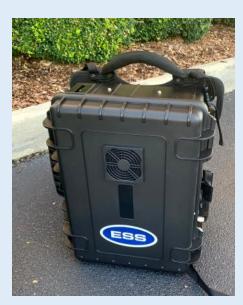

## Battery-Powered Disinfection Backpack Sprayer

Self contained, battery-powered backpack extremely efficient. The ideal sprayer for areas such as vehicles, public transportation, halls, stairwells, and other areas that have limited access to electrical outlets.

ESS

| Chemical Container    | 1 One-liter Nalgene bottle                                                |
|-----------------------|---------------------------------------------------------------------------|
| Backpack Dimensions   | H 20" x W 18" x D 10"                                                     |
| Spraywand             | Non-rechargeable; spraywand receives power directly from backpack battery |
| Hose (air and liquid) | 3 Feet                                                                    |
| Liquid Flow Rate      | 65/75 ml per minute                                                       |
| Weight                | 31 lbs. including spraywand, full bottle, and small battery               |
| Battery Type          | 8Ah LiFe PO4                                                              |
| Battery Run Time      | 8Ah / 1 hour                                                              |
| Droplet Size          | 40 micron VMD                                                             |
| Spray Range           | 3 to 4 feet                                                               |